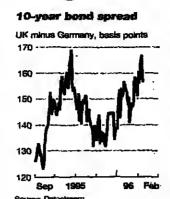

that once the sale was out of the way, the market should

After the auction, the benchmark 30-year Treasury was up at 1091 to yield 6.137 per ceot, while at the short end of the maturity spectrum the twoyear note was up ⅓ at 100¼ to yield 4.882 per cent.

The quarterly refunding has had a mixed response, with good demand for the three-year notes sold oo Tuesday, but a weak response to the 10-year auction on Wednesday.

Some dealers were expecting good demand from overseas buyers, notably the Japanese, but others suggested that those investors already bad as much paper as they wanted.

The bond market was little affected by a sharp fall in weekly initial jobless claims, by 21,000 to 368,000, as it puts little reliance on the numbers which have been distorted by extreme weather in January.



Testimony from Mr Robert Rubin, Treasury Secretary, to the House Banking Committee suggested that he was optimistic an agreement could soon be reached on an increase in the

government's debt ceiling. Yesterday, President Clinton signed a bill to provide an extra \$29bn of finance to cover social security payments due this month. That should delay the possibility of a government default until mid-March, by which time an agreement on the ceiling is expected.

■ The impact on German government bonds of poor domes tic January employment figures was muted, due to the extensive leaks that had taken place ahead of the official release vesterday. The unadjusted unemployment level exceeded the previous high of 4.04m in 1994 to reach a record 4.16m, and Mr Julian Jessop of HSBC Markets. said this